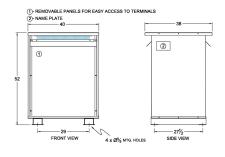

#### **SCHEMATIC/DIAGRAM AND DIMENSION PICTURES**

Three Phase Autotransformer with a capacity of 500kVA, transforming 440Y Volts to 220Y Volts