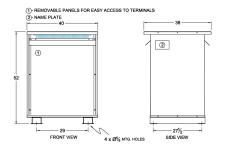

#### **SCHEMATIC/DIAGRAM AND DIMENSION PICTURES**

Three Phase Autotransformer with a capacity of 1000kVA, transforming 600Y Volts to 440Y Volts