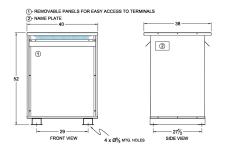

#### **SCHEMATIC/DIAGRAM AND DIMENSION PICTURES**

Three Phase Autotransformer with a capacity of 1000kVA, transforming 600Y Volts to 440Y Volts