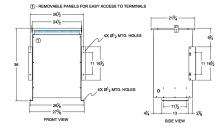

## SCHEMATIC/DIAGRAM AND DIMENSION PICTURES

Single Phase Isolation Transformer with a capacity of 75kVA, transforming 240 Volts to 575 Volts

**OFFICIAL QUOTE** 