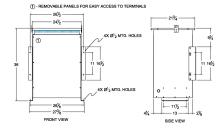

## SCHEMATIC/DIAGRAM AND DIMENSION PICTURES

Single Phase Isolation Transformer with a capacity of 75kVA, transforming 240 Volts to 575 Volts

**OFFICIAL QUOTE** 