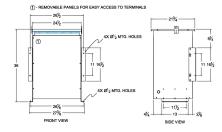

## SCHEMATIC/DIAGRAM AND DIMENSION PICTURES

Single Phase Isolation Transformer with a capacity of 75kVA, transforming 240 Volts to 575 Volts

**OFFICIAL QUOTE** 