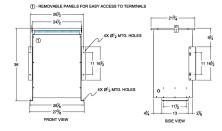

## SCHEMATIC/DIAGRAM AND DIMENSION PICTURES

Single Phase Isolation Transformer with a capacity of 75kVA, transforming 600 Volts to 575 Volts

**OFFICIAL QUOTE** 