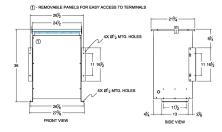

## SCHEMATIC/DIAGRAM AND DIMENSION PICTURES

Single Phase Isolation Transformer with a capacity of 75kVA, transforming 600 Volts to 575 Volts

**OFFICIAL QUOTE** 