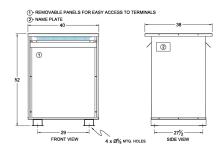

#### **SCHEMATIC/DIAGRAM AND DIMENSION PICTURES**

Three Phase Autotransformer with a capacity of 450kVA, transforming 416Y Volts to 200Y Volts