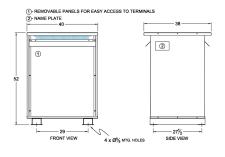

#### **SCHEMATIC/DIAGRAM AND DIMENSION PICTURES**

Three Phase Autotransformer with a capacity of 450kVA, transforming 416Y Volts to 200Y Volts