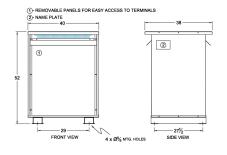

#### **SCHEMATIC/DIAGRAM AND DIMENSION PICTURES**

Three Phase Autotransformer with a capacity of 450kVA, transforming 416Y Volts to 200Y Volts