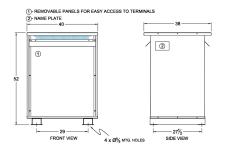

#### **SCHEMATIC/DIAGRAM AND DIMENSION PICTURES**

Three Phase Autotransformer with a capacity of 450kVA, transforming 416Y Volts to 200Y Volts

#### **PRODUCT SPECIFICATIONS**

| Weight                     | 1620 lbs                                                                              |
|----------------------------|---------------------------------------------------------------------------------------|
| Phases                     | <u>3</u>                                                                              |
| kVA                        | <u>450</u>                                                                            |
| Connection                 | 3PhA-NT-1                                                                             |
| Primary Voltage            | 416                                                                                   |
| Primary Max Current        | 624.5A                                                                                |
| Primary Markings           | H1-H2-H3                                                                              |
| Primary Terminals          | <u>Pads</u>                                                                           |
| Secondary Voltage          | 200                                                                                   |
| Secondary Max Current      | 1299A                                                                                 |
| Secondary Markings         | <u>X1-X2-X3</u>                                                                       |
| Secondary Terminals        | <u>Pads</u>                                                                           |
| Primary Taps               | N/A                                                                                   |
| Conductor Material         | Aluminum                                                                              |
| Insulation Class           | 220°C (Class H)                                                                       |
| BIL (Insulation) Level     | <u>10kV</u>                                                                           |
| Efficiency (@35% Load) %   | N/A                                                                                   |
| Impedance Range            | <u>1.5 - 3.5%</u>                                                                     |
| Sound (db)                 | 60                                                                                    |
| Enclosure Type             | NEMA 3R Indoor                                                                        |
| Enclosure Size             | <u>E3R-9</u>                                                                          |
| Finish/Colour              | Polyester Powder Coat - ANSI/ASA 61 Grey                                              |
| Standards & Certifications | CSA Certified File No. LR34493, UL Listed File No. E108255, ISO 9001:2015  Registered |