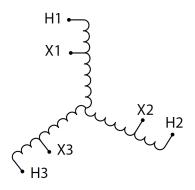

#### **SCHEMATIC/DIAGRAM AND DIMENSION PICTURES**

Three Phase Autotransformer with a capacity of 450kVA, transforming 416Y Volts to 200Y Volts

#### **PRODUCT SPECIFICATIONS**

| Weight                     | 1620 lbs                                                                              |
|----------------------------|---------------------------------------------------------------------------------------|
| Phases                     | <u>3</u>                                                                              |
| kVA                        | <u>450</u>                                                                            |
| Connection                 | 3PhA-NT-1                                                                             |
| Primary Voltage            | 416                                                                                   |
| Primary Max Current        | 624.5A                                                                                |
| Primary Markings           | H1-H2-H3                                                                              |
| Primary Terminals          | <u>Pads</u>                                                                           |
| Secondary Voltage          | 200                                                                                   |
| Secondary Max Current      | 1299A                                                                                 |
| Secondary Markings         | <u>X1-X2-X3</u>                                                                       |
| Secondary Terminals        | <u>Pads</u>                                                                           |
| Primary Taps               | N/A                                                                                   |
| Conductor Material         | Aluminum                                                                              |
| Insulation Class           | 220°C (Class H)                                                                       |
| BIL (Insulation) Level     | <u>10kV</u>                                                                           |
| Efficiency (@35% Load) %   | N/A                                                                                   |
| Impedance Range            | <u>1.5 - 3.5%</u>                                                                     |
| Sound (db)                 | 60                                                                                    |
| Enclosure Type             | NEMA 3R Indoor                                                                        |
| Enclosure Size             | <u>E3R-9</u>                                                                          |
| Finish/Colour              | Polyester Powder Coat - ANSI/ASA 61 Grey                                              |
| Standards & Certifications | CSA Certified File No. LR34493, UL Listed File No. E108255, ISO 9001:2015  Registered |