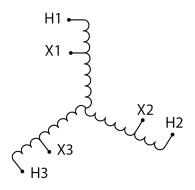

#### PRODUCT SPECIFICATIONS

| PRODUCT SPECIFICATIONS     |                                                                                      |
|----------------------------|--------------------------------------------------------------------------------------|
| Weight                     | 1823 lbs                                                                             |
| Phases                     | <u>3</u>                                                                             |
| kVA                        | 450                                                                                  |
| Connection                 | 3PhA-NT-1                                                                            |
| Primary Voltage            | 600                                                                                  |
| Primary Max Current        | <u>433A</u>                                                                          |
| Primary Markings           | <u>H1-H2-H3</u>                                                                      |
| Primary Terminals          | <u>Pads</u>                                                                          |
| Secondary Voltage          | 200                                                                                  |
| Secondary Max Current      | <u>1299A</u>                                                                         |
| Secondary Markings         | <u>X1-X2-X3</u>                                                                      |
| Secondary Terminals        | <u>Pads</u>                                                                          |
| Primary Taps               | N/A                                                                                  |
| Conductor Material         | Aluminum                                                                             |
| Insulation Class           | 220°C (Class H)                                                                      |
| BIL (Insulation) Level     | <u>10kV</u>                                                                          |
| Efficiency (@35% Load) %   | N/A                                                                                  |
| Impedance Range            | <u>2.5 – 4.5%</u>                                                                    |
| Sound (db)                 | 60                                                                                   |
| Enclosure Type             | NEMA 3R Indoor                                                                       |
| Enclosure Size             | <u>E3R-9</u>                                                                         |
| Finish/Colour              | Polyester Powder Coat - ANSI/ASA 61 Grey                                             |
| Standards & Certifications | CSA Certified File No. LR34493, UL Listed File No. E108255, ISO 9001:2015 Registered |