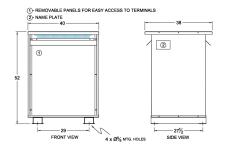

#### **SCHEMATIC/DIAGRAM AND DIMENSION PICTURES**

Three Phase Autotransformer with a capacity of 450kVA, transforming 600Y Volts to 200Y Volts