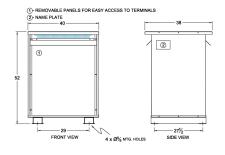

#### **SCHEMATIC/DIAGRAM AND DIMENSION PICTURES**

Three Phase Autotransformer with a capacity of 450kVA, transforming 600Y Volts to 200Y Volts