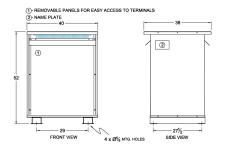

#### **SCHEMATIC/DIAGRAM AND DIMENSION PICTURES**

Three Phase Autotransformer with a capacity of 450kVA, transforming 600Y Volts to 200Y Volts