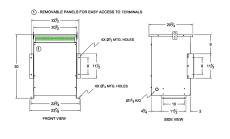

#### **SCHEMATIC/DIAGRAM AND DIMENSION PICTURES**

Three Phase Autotransformer with a capacity of 45kVA, transforming 416Y Volts to 200Y Volts