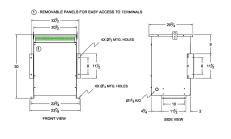

#### **SCHEMATIC/DIAGRAM AND DIMENSION PICTURES**

Three Phase Autotransformer with a capacity of 45kVA, transforming 416Y Volts to 200Y Volts