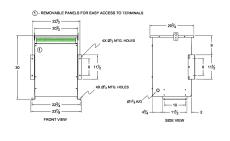

#### **SCHEMATIC/DIAGRAM AND DIMENSION PICTURES**

Three Phase Autotransformer with a capacity of 45kVA, transforming 416Y Volts to 200Y Volts