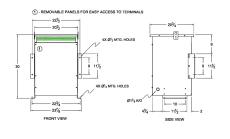

#### **SCHEMATIC/DIAGRAM AND DIMENSION PICTURES**

Three Phase Autotransformer with a capacity of 45kVA, transforming 416Y Volts to 200Y Volts