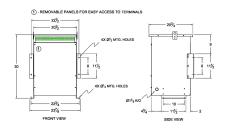

#### **SCHEMATIC/DIAGRAM AND DIMENSION PICTURES**

Three Phase Autotransformer with a capacity of 45kVA, transforming 600Y Volts to 200Y Volts