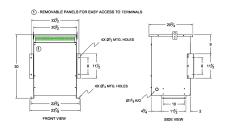

#### **SCHEMATIC/DIAGRAM AND DIMENSION PICTURES**

Three Phase Autotransformer with a capacity of 45kVA, transforming 600Y Volts to 200Y Volts