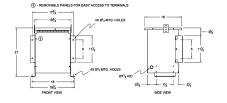

#### SCHEMATIC/DIAGRAM AND DIMENSION PICTURES

Single Phase Isolation Transformer with a capacity of 15kVA, transforming 460 Volts to 120/240 Volts