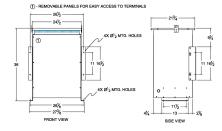

#### SCHEMATIC/DIAGRAM AND DIMENSION PICTURES

Single Phase Isolation Transformer with a capacity of 75kVA, transforming 240 Volts to 600 Volts

**OFFICIAL QUOTE** 