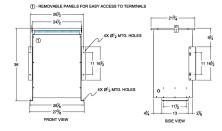

## SCHEMATIC/DIAGRAM AND DIMENSION PICTURES

Single Phase Isolation Transformer with a capacity of 75kVA, transforming 600 Volts to 600 Volts

**OFFICIAL QUOTE** 