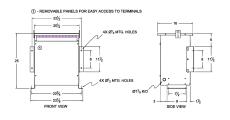

#### **SCHEMATIC/DIAGRAM AND DIMENSION PICTURES**

Three Phase Autotransformer with a capacity of 45kVA, transforming 120Y Volts to 208Y Volts