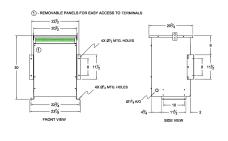

#### **SCHEMATIC/DIAGRAM AND DIMENSION PICTURES**

Three Phase Autotransformer with a capacity of 45kVA, transforming 400Y Volts to 208Y Volts