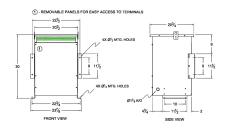

### **SCHEMATIC/DIAGRAM AND DIMENSION PICTURES**

Three Phase Autotransformer with a capacity of 45kVA, transforming 550Y Volts to 208Y Volts