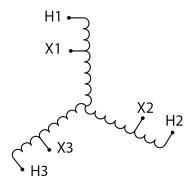

#### **SCHEMATIC/DIAGRAM AND DIMENSION PICTURES**

Three Phase Autotransformer with a capacity of 45kVA, transforming 550Y Volts to 208Y Volts

#### **PRODUCT SPECIFICATIONS**

| Weight                     | 155 lbs                                                                              |
|----------------------------|--------------------------------------------------------------------------------------|
| Phases                     | <u>3</u>                                                                             |
| kVA                        | <u>45</u>                                                                            |
| Connection                 | 3PhA-NT-1                                                                            |
| Primary Voltage            | <u>550</u>                                                                           |
| Primary Max Current        | 47.2A                                                                                |
| Primary Markings           | <u>H1-H2-H3</u>                                                                      |
| Primary Terminals          | #2-14 AWG                                                                            |
| Secondary Voltage          | 208                                                                                  |
| Secondary Max Current      | 124.9A                                                                               |
| Secondary Markings         | <u>X1-X2-X3</u>                                                                      |
| Secondary Terminals        | 300MCM-6                                                                             |
| Primary Taps               | N/A                                                                                  |
| Conductor Material         | Aluminum                                                                             |
| Insulation Class           | 220°C (Class H)                                                                      |
| BIL (Insulation) Level     | 10kV                                                                                 |
| Efficiency (@35% Load) %   | N/A                                                                                  |
| Impedance Range            | 2.5 - 4.5%                                                                           |
| Sound (db)                 | <u>45</u>                                                                            |
| Enclosure Type             | NEMA 3R Indoor                                                                       |
| Enclosure Size             | <u>E3R-6</u>                                                                         |
| Finish/Colour              | Polyester Powder Coat – ANSI/ASA 61 Grey                                             |
| Standards & Certifications | CSA Certified File No. LR34493, UL Listed File No. E108255, ISO 9001:2015 Registered |