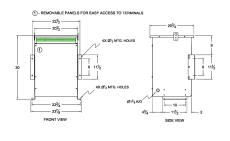

#### **SCHEMATIC/DIAGRAM AND DIMENSION PICTURES**

Three Phase Autotransformer with a capacity of 45kVA, transforming 550Y Volts to 208Y Volts

#### **PRODUCT SPECIFICATIONS**

| Weight                     | 155 lbs                                                                              |
|----------------------------|--------------------------------------------------------------------------------------|
| Phases                     | <u>3</u>                                                                             |
| kVA                        | <u>45</u>                                                                            |
| Connection                 | 3PhA-NT-1                                                                            |
| Primary Voltage            | <u>550</u>                                                                           |
| Primary Max Current        | 47.2A                                                                                |
| Primary Markings           | <u>H1-H2-H3</u>                                                                      |
| Primary Terminals          | #2-14 AWG                                                                            |
| Secondary Voltage          | 208                                                                                  |
| Secondary Max Current      | 124.9A                                                                               |
| Secondary Markings         | <u>X1-X2-X3</u>                                                                      |
| Secondary Terminals        | 300MCM-6                                                                             |
| Primary Taps               | N/A                                                                                  |
| Conductor Material         | Aluminum                                                                             |
| Insulation Class           | 220°C (Class H)                                                                      |
| BIL (Insulation) Level     | 10kV                                                                                 |
| Efficiency (@35% Load) %   | N/A                                                                                  |
| Impedance Range            | 2.5 - 4.5%                                                                           |
| Sound (db)                 | <u>45</u>                                                                            |
| Enclosure Type             | NEMA 3R Indoor                                                                       |
| Enclosure Size             | <u>E3R-6</u>                                                                         |
| Finish/Colour              | Polyester Powder Coat – ANSI/ASA 61 Grey                                             |
| Standards & Certifications | CSA Certified File No. LR34493, UL Listed File No. E108255, ISO 9001:2015 Registered |