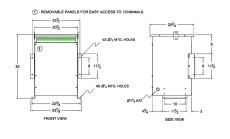

#### **SCHEMATIC/DIAGRAM AND DIMENSION PICTURES**

Three Phase Autotransformer with a capacity of 45kVA, transforming 550Y Volts to 208Y Volts