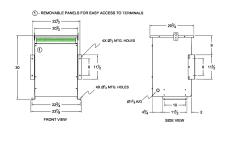

#### **SCHEMATIC/DIAGRAM AND DIMENSION PICTURES**

Three Phase Autotransformer with a capacity of 45kVA, transforming 550Y Volts to 208Y Volts