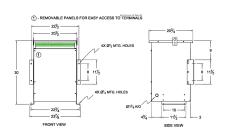

#### **SCHEMATIC/DIAGRAM AND DIMENSION PICTURES**

Three Phase Isolation Transformer with a capacity of 45kVA, transforming 115 Volts to 208Y/120 Volts