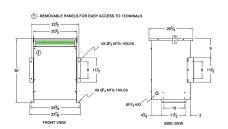

### **SCHEMATIC/DIAGRAM AND DIMENSION PICTURES**

Three Phase Isolation Transformer with a capacity of 45kVA, transforming 240 Volts to 208Y/120 Volts