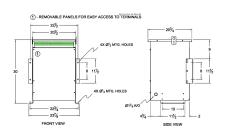

#### **SCHEMATIC/DIAGRAM AND DIMENSION PICTURES**

Three Phase Isolation Transformer with a capacity of 45kVA, transforming 240 Volts to 208Y/120 Volts