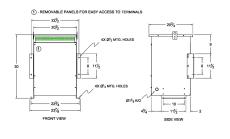

#### **SCHEMATIC/DIAGRAM AND DIMENSION PICTURES**

Three Phase Autotransformer with a capacity of 75kVA, transforming 550Y Volts to 347Y Volts