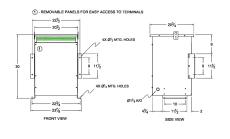

#### **SCHEMATIC/DIAGRAM AND DIMENSION PICTURES**

Three Phase Autotransformer with a capacity of 500kVA, transforming 220Y Volts to 240Y Volts