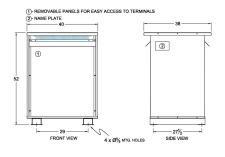

#### **SCHEMATIC/DIAGRAM AND DIMENSION PICTURES**

Three Phase Autotransformer with a capacity of 500kVA, transforming 415Y Volts to 240Y Volts