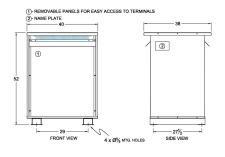

#### **SCHEMATIC/DIAGRAM AND DIMENSION PICTURES**

Three Phase Autotransformer with a capacity of 500kVA, transforming 575Y Volts to 240Y Volts