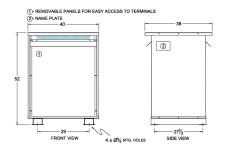

### **SCHEMATIC/DIAGRAM AND DIMENSION PICTURES**

Three Phase Autotransformer with a capacity of 500kVA, transforming 575Y Volts to 240Y Volts