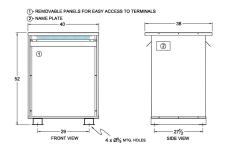

#### **SCHEMATIC/DIAGRAM AND DIMENSION PICTURES**

Three Phase Autotransformer with a capacity of 500kVA, transforming 575Y Volts to 240Y Volts