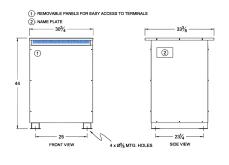

#### SCHEMATIC/DIAGRAM AND DIMENSION PICTURES

Three Phase Autotransformer with a capacity of 1000kVA, transforming 415Y Volts to 480Y Volts