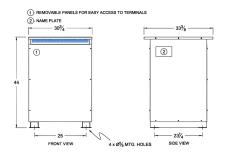

#### SCHEMATIC/DIAGRAM AND DIMENSION PICTURES

Three Phase Autotransformer with a capacity of 225kVA, transforming 230Y Volts to 110Y Volts