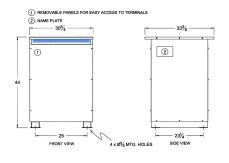

#### SCHEMATIC/DIAGRAM AND DIMENSION PICTURES

Three Phase Autotransformer with a capacity of 225kVA, transforming 230Y Volts to 110Y Volts