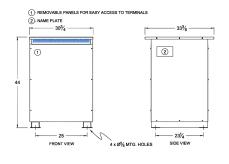

#### SCHEMATIC/DIAGRAM AND DIMENSION PICTURES

Three Phase Autotransformer with a capacity of 225kVA, transforming 230Y Volts to 110Y Volts