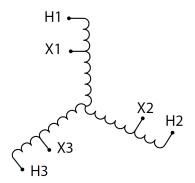

#### SCHEMATIC/DIAGRAM AND DIMENSION PICTURES

Three Phase Autotransformer with a capacity of 225kVA, transforming 415Y Volts to 110Y Volts

### **PRODUCT SPECIFICATIONS**

| Weight                     | 1089 lbs                                                                             |
|----------------------------|--------------------------------------------------------------------------------------|
| Phases                     | <u>3</u>                                                                             |
| kVA                        | 225                                                                                  |
| Connection                 | 3PhA-NT-1                                                                            |
| Primary Voltage            | 415                                                                                  |
| Primary Max Current        | 313A                                                                                 |
| Primary Markings           | <u>H1-H2-H3</u>                                                                      |
| Primary Terminals          | <u>Pads</u>                                                                          |
| Secondary Voltage          | 110                                                                                  |
| Secondary Max Current      | 1180.9A                                                                              |
| Secondary Markings         | <u>X1-X2-X3</u>                                                                      |
| Secondary Terminals        | <u>Pads</u>                                                                          |
| Primary Taps               | N/A                                                                                  |
| Conductor Material         | Aluminum                                                                             |
| Insulation Class           | 220°C (Class H)                                                                      |
| BIL (Insulation) Level     | <u>10kV</u>                                                                          |
| Efficiency (@35% Load) %   | N/A                                                                                  |
| Impedance Range            | 2.5 - 4.5%                                                                           |
| Sound (db)                 | 60                                                                                   |
| Enclosure Type             | NEMA 3R Indoor                                                                       |
| Enclosure Size             | <u>E3R-8</u>                                                                         |
| Finish/Colour              | Polyester Powder Coat - ANSI/ASA 61 Grey                                             |
| Standards & Certifications | CSA Certified File No. LR34493, UL Listed File No. E108255, ISO 9001:2015 Registered |