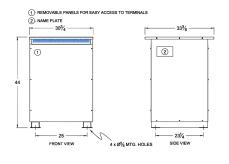

#### SCHEMATIC/DIAGRAM AND DIMENSION PICTURES

Three Phase Autotransformer with a capacity of 225kVA, transforming 415Y Volts to 110Y Volts