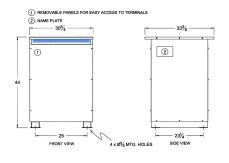

#### SCHEMATIC/DIAGRAM AND DIMENSION PICTURES

Three Phase Autotransformer with a capacity of 225kVA, transforming 415Y Volts to 110Y Volts