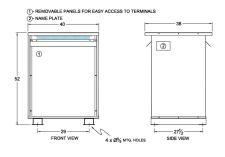

### **SCHEMATIC/DIAGRAM AND DIMENSION PICTURES**

Three Phase Autotransformer with a capacity of 225kVA, transforming 575Y Volts to 110Y Volts