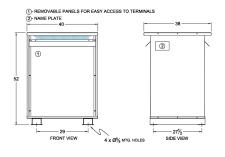

#### **SCHEMATIC/DIAGRAM AND DIMENSION PICTURES**

Three Phase Autotransformer with a capacity of 225kVA, transforming 575Y Volts to 110Y Volts