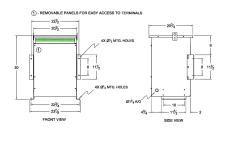

#### **SCHEMATIC/DIAGRAM AND DIMENSION PICTURES**

Three Phase Autotransformer with a capacity of 450kVA, transforming 208Y Volts to 220Y Volts