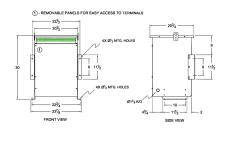

#### **SCHEMATIC/DIAGRAM AND DIMENSION PICTURES**

Three Phase Autotransformer with a capacity of 450kVA, transforming 208Y Volts to 220Y Volts