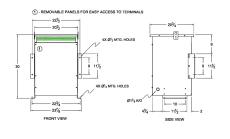

#### **SCHEMATIC/DIAGRAM AND DIMENSION PICTURES**

Three Phase Autotransformer with a capacity of 450kVA, transforming 208Y Volts to 220Y Volts